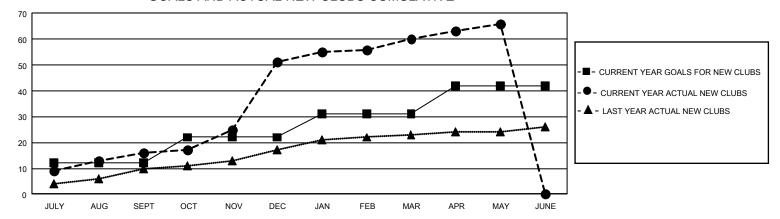

## GOALS AND ACTUAL NEW CLUBS CUMULATIVE

## GMT Constitutional Area 6, Group H

REPORT DOES NOT INCLUDE CLUBS IN UNDISTRICTED AREAS.

| Clubs         |               |             |               | Members               |                        |                         |                                                    |  |
|---------------|---------------|-------------|---------------|-----------------------|------------------------|-------------------------|----------------------------------------------------|--|
|               | RESULTS FOR   | R 2020-2021 |               | RESULTS FOR 2020-2021 |                        |                         |                                                    |  |
| QUARTER       | NEW CLUB GOAL | NEW CLUBS   | DROPPED CLUBS | QUARTER MEM           | BER GROWTH NET<br>GOAL | MEMBER GROWTH<br>ACTUAL | DROPPED<br>MEMBERS ACTUAL<br>(including transfers) |  |
| JULY/AUG/SEPT | 36            | 16          | 2             | JULY/AUG/SEPT         | 460                    | 928                     | 573                                                |  |
| OCT/NOV/DEC   | 30            | 35          | 0             | OCT/NOV/DEC           | 375                    | 2,160                   | 738                                                |  |
| JAN/FEB/MAR   | 27            | 9           | 37            | JAN/FEB/MAR           | 365                    | 842                     | 825                                                |  |
| APR/MAY/JUNE  | 33            | 6           | 0             | APR/MAY/JUNE          | 205                    | 370                     | 349                                                |  |