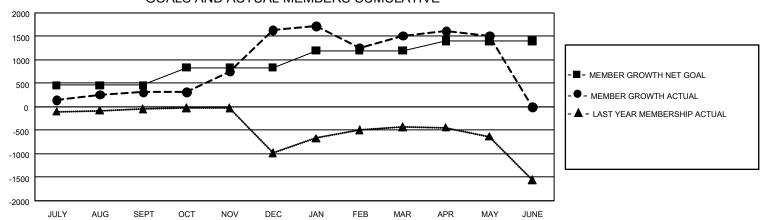

## GOALS AND ACTUAL MEMBERS CUMULATIVE

| DROPPED CLUBS: 39              |       | 462 CLUBS OF 733 ADDED 1 OR MORE<br>NEW MEMBERS | GENDER DISTRIBUTION  MALE 19,679 (80.88%) |                |       |
|--------------------------------|-------|-------------------------------------------------|-------------------------------------------|----------------|-------|
| DROPPED MEMBERS                |       |                                                 | FEMALE                                    | 4,651 (19.12%) |       |
| DECEASED                       | 99    | CLICK HERE FOR CUMULATIVE                       | TOTAL FAMILY UNIT MEMBERS                 |                | 8,265 |
| CLUB CANCELLED 602 OTHER 1,784 |       | MEMBERSHIP DATA                                 | FAMILY MEMBERS PAYING HALF DUES           |                | 4,383 |
|                                |       |                                                 |                                           |                |       |
| TOTAL                          | 2,485 |                                                 |                                           |                |       |

## GMT Constitutional Area 6, Group H

REPORT DOES NOT INCLUDE CLUBS IN UNDISTRICTED AREAS.

| Clubs         |               |             |               | Members               |                        |                         |                                                    |  |
|---------------|---------------|-------------|---------------|-----------------------|------------------------|-------------------------|----------------------------------------------------|--|
|               | RESULTS FOR   | R 2020-2021 |               | RESULTS FOR 2020-2021 |                        |                         |                                                    |  |
| QUARTER       | NEW CLUB GOAL | NEW CLUBS   | DROPPED CLUBS | QUARTER MEM           | BER GROWTH NET<br>GOAL | MEMBER GROWTH<br>ACTUAL | DROPPED<br>MEMBERS ACTUAL<br>(including transfers) |  |
| JULY/AUG/SEPT | 36            | 16          | 2             | JULY/AUG/SEPT         | 460                    | 928                     | 573                                                |  |
| OCT/NOV/DEC   | 30            | 35          | 0             | OCT/NOV/DEC           | 375                    | 2,160                   | 738                                                |  |
| JAN/FEB/MAR   | 27            | 9           | 37            | JAN/FEB/MAR           | 365                    | 842                     | 825                                                |  |
| APR/MAY/JUNE  | 33            | 6           | 0             | APR/MAY/JUNE          | 205                    | 370                     | 349                                                |  |